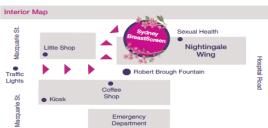

# Where

BreastScreen Sydney Sydney Hospital Nightingale Wing 8 Macquarie Street Sydney NSW 2000

### **Car Parking**

Paid parking is available on site with Metro Carpark (entrance from Hospital Road). Limited metered parking is also

available on Hospital Road

# **Entry via**

Macquarie Street or Hospital Road