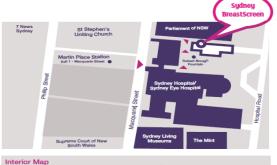

# Where

BreastScreen Sydney Sydney Hospital Nightingale Wing 8 Macquarie Street Sydney NSW 2000

# **Entry via**

Macquarie Street or Hospital Road