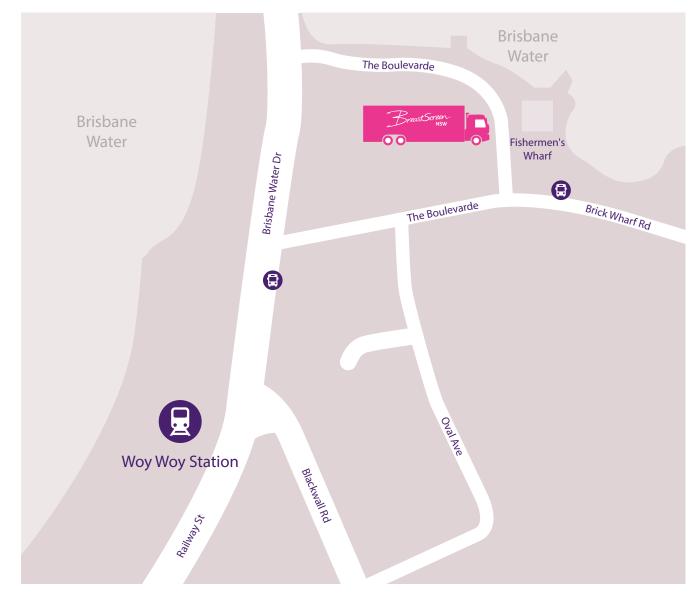

## Our mobile unit is at Woy Woy CWA Hall for a limited time.

| Located at:  | Woy Woy CWA Hall,<br>30 The Boulevarde, Woy Woy                                         |
|--------------|-----------------------------------------------------------------------------------------|
| Enter via:   | The Boulevarde                                                                          |
| Car parking: | 2 hours free parking along<br>The Boulevarde or Brick Wharf Road<br>(no onsite parking) |
| Train:       | Woy Woy Station                                                                         |
| Bus:         | Stops near The Boulevarde,<br>Route 50, 55, 59, 64, 70                                  |